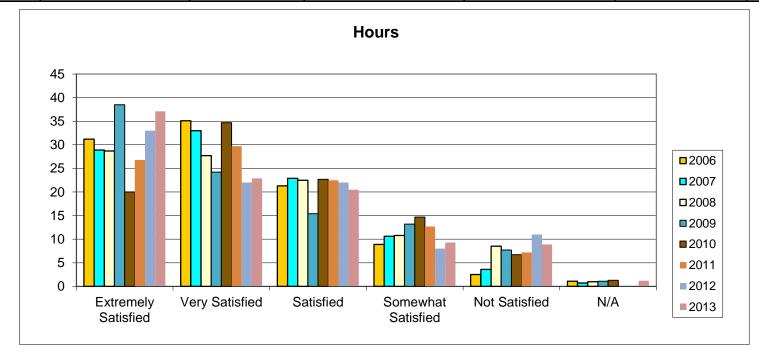

|      | Extremely Satisfied | Very Satisfied | Satisfied | Somewhat Satisfied | Not Satisfied | N/A  |
|------|---------------------|----------------|-----------|--------------------|---------------|------|
| 2006 | 31.2                | 35.1           | 21.3      | 8.9                | 2.5           | 1.1  |
| 2007 | 28.9                | 33             | 22.9      | 10.6               | 3.6           | 0.72 |
| 2008 | 28.7                | 27.7           | 22.5      | 10.8               | 8.5           | 1    |
| 2009 | 38.5                | 24.2           | 15.4      | 13.2               | 7.7           | 1.1  |
| 2010 | 20                  | 34.7           | 22.7      | 14.7               | 6.7           | 1.3  |
| 2011 | 26.8                | 29.7           | 22.5      | 12.7               | 7.2           |      |
| 2012 | 33                  | 22             | 22        | 8                  | 11            |      |
| 2013 | 37.1                | 22.9           | 20.5      | 9.3                | 8.9           | 1.2  |