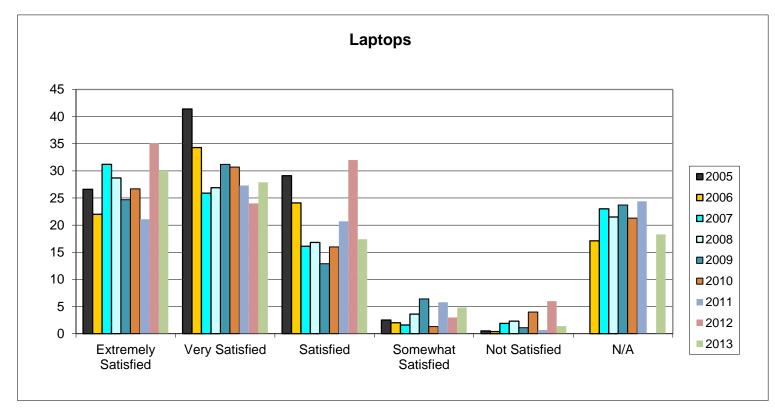

|      | Extremely Satisfied | Very Satisfied | Satisfied | Somewhat Satisfied | Not Satisfied | N/A  |
|------|---------------------|----------------|-----------|--------------------|---------------|------|
| 2005 | 26.6                | 41.4           | 29.1      | 2.5                | 0.5           | 0    |
| 2006 | 22                  | 34.3           | 24.1      | 2                  | 0.4           | 17.1 |
| 2007 | 31.2                | 25.9           | 16.1      | 1.6                | 1.9           | 23   |
| 2008 | 28.7                | 26.9           | 16.8      | 3.6                | 2.3           | 21.5 |
| 2009 | 24.7                | 31.2           | 12.9      | 6.4                | 1.1           | 23.7 |
| 2010 | 26.7                | 30.7           | 16        | 1.3                | 4             | 21.3 |
| 2011 | 21.1                | 27.3           | 20.7      | 5.8                | 0.7           | 24.4 |
| 2012 | 35                  | 24             | 32        | 3                  | 6             |      |
| 2013 | 30                  | 27.9           | 17.4      | 4.8                | 1.4           | 18.3 |