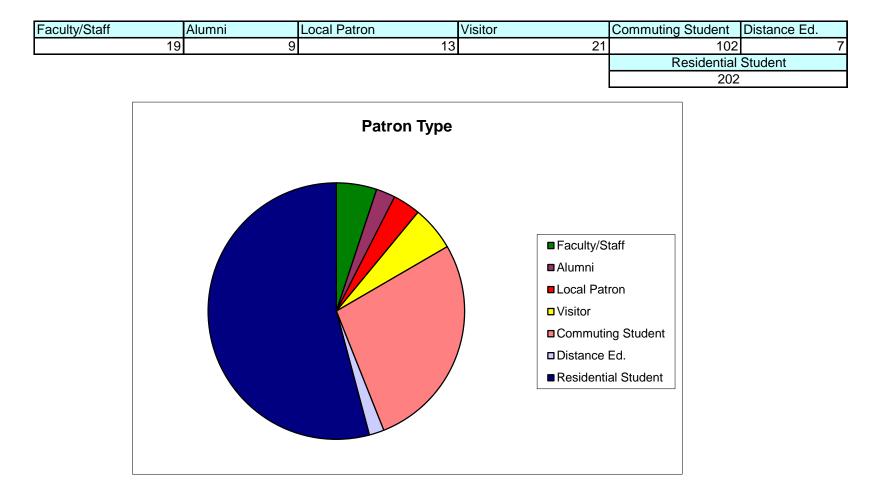

10. How often do you use the Library any purpose, such as research, entertainment, or study? (412)

|     | <sup>Daily</sup><br>106 (25.7%)                                                 | Weekly<br>215 (52.2%)                                       | Monthly<br>69 (16.7%)                                 | Twice a semester<br>17 (4.1%) | Once a semester 2 (0.5%)                                            | Never<br>3 (0.7%)                    |
|-----|---------------------------------------------------------------------------------|-------------------------------------------------------------|-------------------------------------------------------|-------------------------------|---------------------------------------------------------------------|--------------------------------------|
| 11. | How often do                                                                    | you ask a libraria                                          | n for help? (417)                                     | )                             |                                                                     |                                      |
|     | Daily<br>37 (9.8%)                                                              | Weekly<br>102 (24.5%)                                       | Monthly<br>141 (33.8%)                                | Twice a semester 59 (14.1%)   | Once a semester<br>57 (13.7%)                                       | Never<br>21 (5%)                     |
| 12. | Are there impr                                                                  | ovements you we                                             | ould like to see tl                                   | he Library make               | ?                                                                   |                                      |
|     | More books<br>126 (30.1%)<br>More laptops<br>86 (20.5%)                         | More videos/DVDs<br>237 (56.6%)<br>Less noise<br>48 (11.5%) | More ele<br>91 (21<br>More study rooms<br>194 (46.3%) |                               | Longer hours (please specif<br>131 (31.3%)<br>please explain below) | fy below)<br>No Opinion<br>37 (8.8%) |
| 13. | Please circle a<br>Faculty/Staff<br>19 (5.3%)<br>Commuting Stude<br>103 (28.6%) | Alumni<br>10 (2.8%)<br>ent Distance<br>8 (2.2%              | Local Patron<br>13 (3.6%)<br>Education Student        | Visitor<br>21 (5.9%)          | ntial Student<br>6.9%)                                              |                                      |
|     | Freshman<br>101 (29.3)                                                          | Sophomore<br>67 (19.4%)                                     | Junior<br>66 (19.1%)                                  | Senior<br>90 (26.1%)          | Graduate Student<br>15 (4.3%)                                       | Special Student (345)<br>6 (1.7%)    |