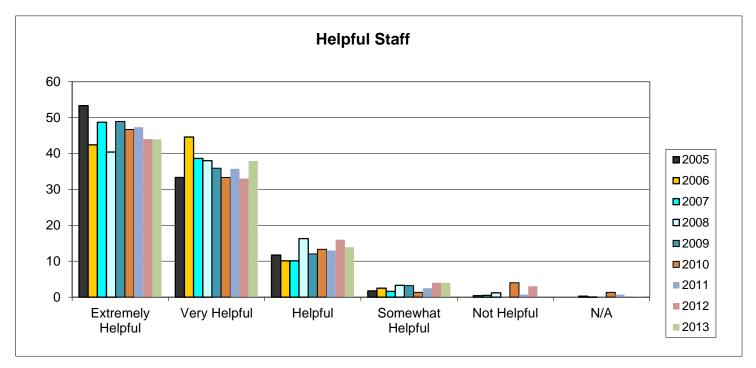

|      | Extremely Helpful | Very Helpful | Helpful | Somewhat Helpful | Not Helpful | N/A  |
|------|-------------------|--------------|---------|------------------|-------------|------|
| 2005 | 53.3              | 33.3         | 11.7    | 1.7              | 0           | 0    |
| 2006 | 42.4              | 44.6         | 10.1    | 2.5              | 0.4         | 0    |
| 2007 | 48.7              | 38.6         | 10.1    | 1.6              | 0.48        | 0.24 |
| 2008 | 40.4              | 38           | 16.3    | 3.3              | 1.2         | 0.02 |
| 2009 | 48.9              | 35.9         | 12      | 3.2              |             |      |
| 2010 | 46.7              | 33.3         | 13.3    | 1.3              | 4           | 1.3  |
| 2011 | 47.3              | 35.7         | 13      | 2.5              | 0.7         | 0.7  |
| 2012 | 44                | 33           | 16      | 4                | 3           |      |
| 2013 | 43.9              | 37.9         | 13.9    | 4                | 0           | 0.2  |