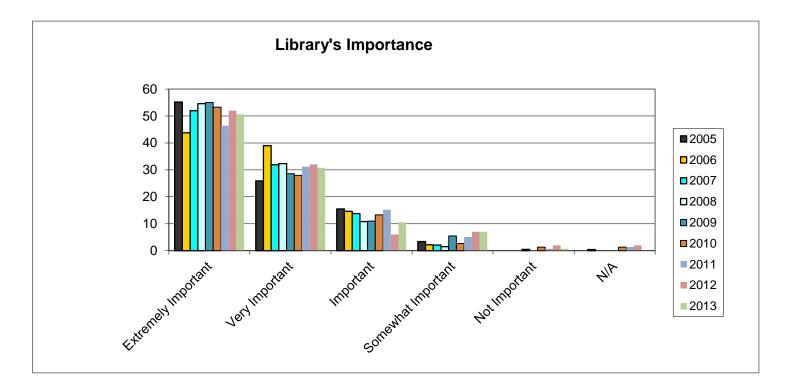

|      | Extremely Important | Very Important | Important | Somewhat Important | Not Important | N/A |
|------|---------------------|----------------|-----------|--------------------|---------------|-----|
| 2005 | 55.2                | 25.9           | 15.5      | 3.4                | 0             | 0   |
| 2006 | 43.8                | 39             | 14.6      | 2.2                | 0             | 0.4 |
| 2007 | 52                  | 31.9           | 13.8      | 2.1                | 0             | 0   |
| 2008 | 54.6                | 32.3           | 10.8      | 1.5                | 0.5           | 0   |
| 2009 | 55                  | 28.6           | 11        | 5.5                |               |     |
| 2010 | 53.3                | 28             | 13.3      | 2.7                | 1.3           | 1.3 |
| 2011 | 46.4                | 31.2           | 15.2      | 5.1                | 0.7           | 1.4 |
| 2012 | 52                  | 32             | 6         | 7                  | 2             | 2   |
| 2013 | 50.7                | 30.8           | 10.6      | 7                  | 0.7           | 0.2 |