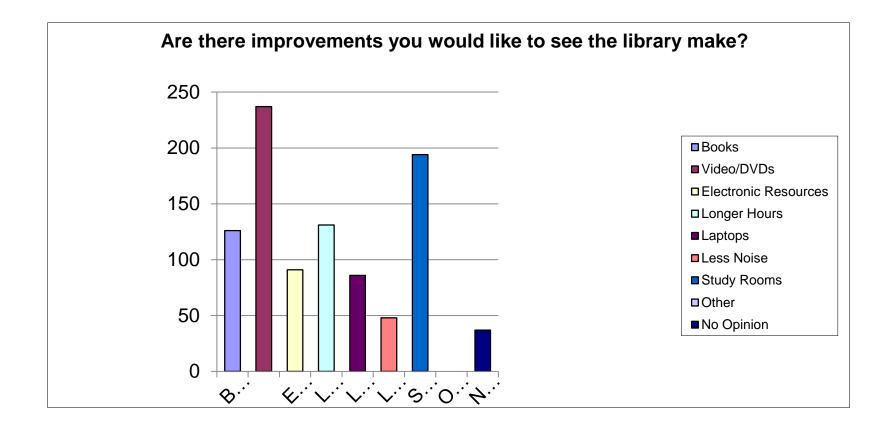

#### Library Survey Results 2013

| More  |            |                    |              |         |            |             |  |  |
|-------|------------|--------------------|--------------|---------|------------|-------------|--|--|
| Books | Video/DVDs | Electronic Resourc | Longer Hours | Laptops | Less Noise | Study Rooms |  |  |
| 126   | 237        | 91                 | 131          | 86      | 48         | 194         |  |  |
| Other | No Opinion |                    |              |         |            |             |  |  |
|       | 9          |                    |              |         |            |             |  |  |