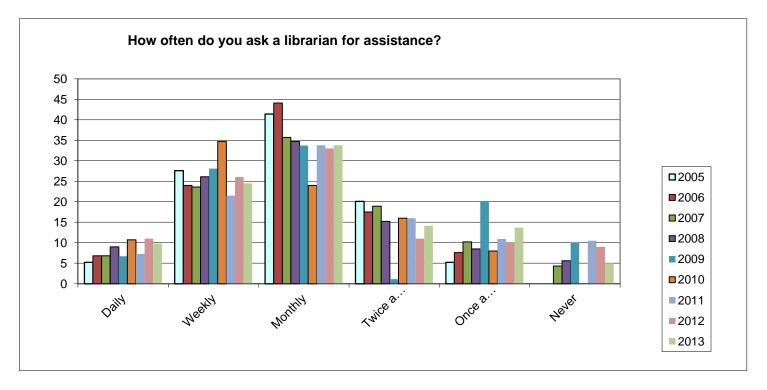

|      | Daily | Weekly | Monthly | Twice a Semester | Once a Semester | Never |
|------|-------|--------|---------|------------------|-----------------|-------|
| 2005 | 5.2   | 27.6   | 41.4    | 20.1             | 5.2             |       |
| 2006 | 6.8   | 24     | 44.1    | 17.5             | 7.6             |       |
| 2007 | 6.8   | 23.6   | 35.7    | 18.9             | 10.2            | 4.3   |
| 2008 | 9     | 26.1   | 34.7    | 15.2             | 8.5             | 5.6   |
| 2009 | 6.7   | 28.1   | 33.7    | 1.1              | 20.2            | 10.1  |
| 2010 | 10.7  | 34.7   | 24      | 16               | 8               | 0     |
| 2011 | 7.3   | 21.5   | 33.8    | 16               | 10.9            | 10.5  |
| 2012 | 11    | 26     | 33      | 11               | 10              | 9     |
| 2013 | 9.8   | 24.5   | 33.8    | 14.1             | 13.7            | 5     |