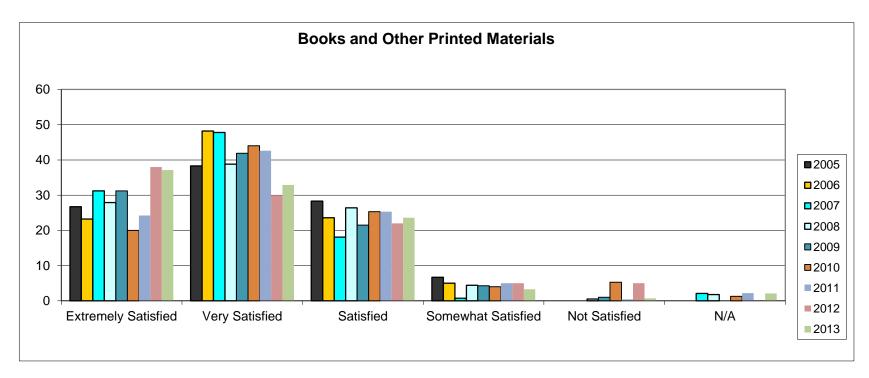

Comments:

|      | Extremely Satisfied | Very Satisfied | Satisfied | Somewhat Satisfied | Not Satisfied | N/A |
|------|---------------------|----------------|-----------|--------------------|---------------|-----|
| 2005 | 26.7                | 38.3           | 28.3      | 6.7                | 0             | 0   |
| 2006 | 23.2                | 48.2           | 23.6      | 5                  | 0             | 0   |
| 2007 | 31.2                | 47.8           | 18.1      | 0.72               | 0             | 2.1 |
| 2008 | 27.9                | 38.8           | 26.4      | 4.4                | 0.5           | 1.8 |
| 2009 | 31.2                | 41.9           | 21.5      | 4.3                | 1             |     |
| 2010 | 20                  | 44             | 25.3      | 4                  | 5.3           | 1.3 |
| 2011 | 24.2                | 42.6           | 25.3      | 5                  | 0.4           | 2.2 |
| 2012 | 38                  | 30             | 22        | 5                  | 5             |     |
| 2013 | 37.1                | 32.9           | 23.6      | 3.3                | 0.7           | 2.1 |