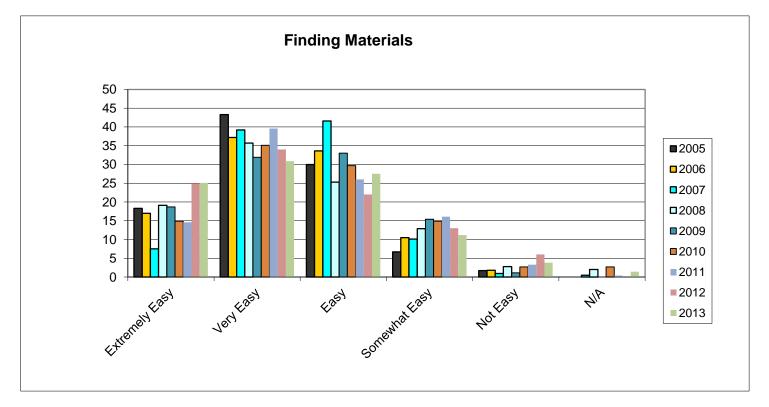

|      | Extremely Easy | Very Easy | Easy | Somewhat Easy | Not Easy | N/A  |
|------|----------------|-----------|------|---------------|----------|------|
| 2005 | 18.3           | 43.3      | 30   | 6.7           | 1.7      | 0    |
| 2006 | 17             | 37.2      | 33.6 | 10.5          | 1.8      | 0    |
| 2007 | 7.5            | 39.2      | 41.6 | 10.1          | 0.96     | 0.48 |
| 2008 | 19.1           | 35.7      | 25.3 | 12.9          | 2.8      | 2    |
| 2009 | 18.7           | 31.9      | 33   | 15.4          | 1.1      |      |
| 2010 | 14.9           | 35.1      | 29.7 | 14.9          | 2.7      | 2.7  |
| 2011 | 14.6           | 39.6      | 26   | 16.1          | 3.3      | 0.4  |
| 2012 | 25             | 34        | 22   | 13            | 6        |      |
| 2013 | 25.1           | 30.9      | 27.5 | 11.2          | 3.8      | 1.4  |