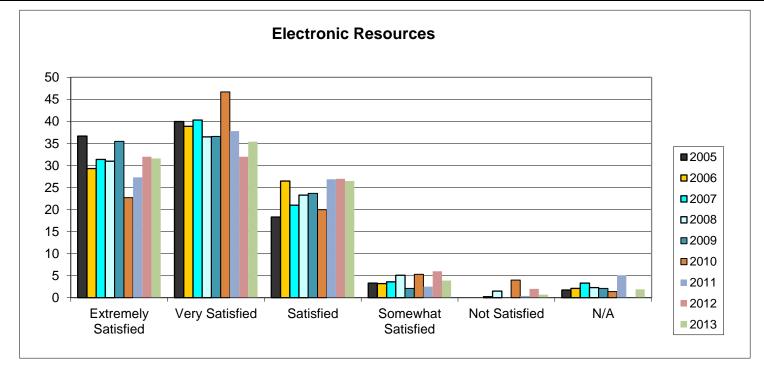

|      | Extremely Satisfied | Very Satisfied | Satisfied | Somewhat Satisfied | Not Satisfied | N/A  |
|------|---------------------|----------------|-----------|--------------------|---------------|------|
| 2005 | 36.7                | 40             | 18.3      | 3.3                | 0             | 1.75 |
| 2006 | 29.3                | 38.9           | 26.5      | 3.2                | 0             | 2.1  |
| 2007 | 31.4                | 40.3           | 21        | 3.62               | 0.24          | 3.3  |
| 2008 | 31                  | 36.5           | 23.3      | 5.1                | 1.5           | 2.3  |
| 2009 | 35.5                | 36.6           | 23.7      | 2.1                |               | 2.1  |
| 2010 | 22.7                | 46.7           | 20        | 5.3                | 4             | 1.4  |
| 2011 | 27.3                | 37.8           | 26.9      | 2.5                | 0.4           | 5.1  |
| 2012 | 32                  | 32             | 27        | 6                  | 2             |      |
| 2013 | 31.6                | 35.4           | 26.5      | 3.9                | 0.7           | 1.9  |