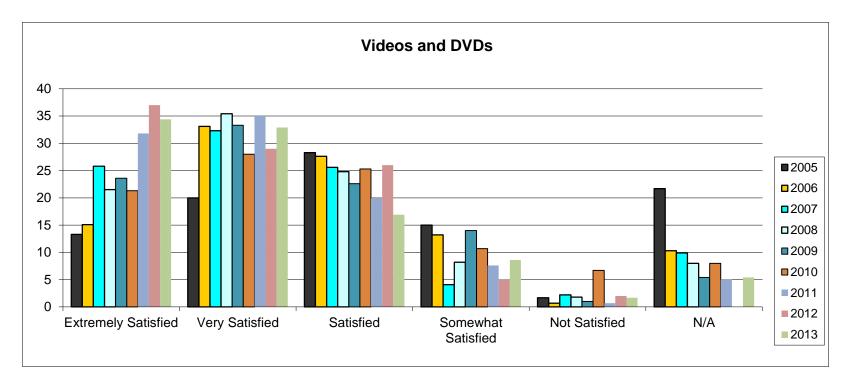

|      | Extremely Satisfied | Very Satisfied | Satisfied | Somewhat Satisfied | Not Satisfied | N/A  |
|------|---------------------|----------------|-----------|--------------------|---------------|------|
| 2005 | 13.3                | 20             | 28.3      | 15                 | 1.7           | 21.7 |
| 2006 | 15.1                | 33.1           | 27.6      | 13.2               | 0.7           | 10.3 |
| 2007 | 25.8                | 32.3           | 25.6      | 4.1                | 2.2           | 9.9  |
| 2008 | 21.5                | 35.4           | 24.8      | 8.2                | 1.8           | 8    |
| 2009 | 23.6                | 33.3           | 22.6      | 14                 | 1             | 5.4  |
| 2010 | 21.3                | 28             | 25.3      | 10.7               | 6.7           | 8    |
| 2011 | 31.8                | 35             | 19.9      | 7.6                | 0.7           | 5    |
| 2012 | 37                  | 29             | 26        | 5                  | 2             |      |
| 2013 | 34.4                | 32.9           | 16.9      | 8.6                | 1.7           | 5.4  |