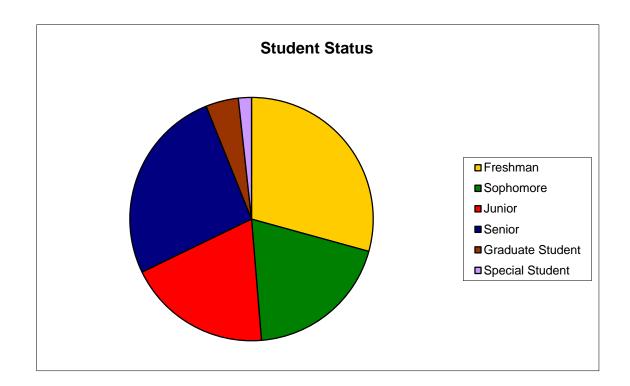

10. How often do you use the Library any purpose, such as research, entertainment, or study? (412)

|     | <sup>Daily</sup><br>106 (25.7%)                                                 | Weekly<br>215 (52.2%)                                       | Monthly<br>69 (16.7%)                                 | Twice a semester<br>17 (4.1%) | Once a semester 2 (0.5%)                                            | Never<br>3 (0.7%)                    |
|-----|---------------------------------------------------------------------------------|-------------------------------------------------------------|-------------------------------------------------------|-------------------------------|---------------------------------------------------------------------|--------------------------------------|
| 11. | How often do                                                                    | you ask a libraria                                          | n for help? (417)                                     | )                             |                                                                     |                                      |
|     | Daily<br>37 (9.8%)                                                              | Weekly<br>102 (24.5%)                                       | Monthly<br>141 (33.8%)                                | Twice a semester 59 (14.1%)   | Once a semester<br>57 (13.7%)                                       | Never<br>21 (5%)                     |
| 12. | Are there impr                                                                  | ovements you we                                             | ould like to see tl                                   | he Library make               | ?                                                                   |                                      |
|     | More books<br>126 (30.1%)<br>More laptops<br>86 (20.5%)                         | More videos/DVDs<br>237 (56.6%)<br>Less noise<br>48 (11.5%) | More ele<br>91 (21<br>More study rooms<br>194 (46.3%) |                               | Longer hours (please specif<br>131 (31.3%)<br>please explain below) | fy below)<br>No Opinion<br>37 (8.8%) |
| 13. | Please circle a<br>Faculty/Staff<br>19 (5.3%)<br>Commuting Stude<br>103 (28.6%) | Alumni<br>10 (2.8%)<br>ent Distance<br>8 (2.2%              | Local Patron<br>13 (3.6%)<br>Education Student        | Visitor<br>21 (5.9%)          | ntial Student<br>6.9%)                                              |                                      |
|     | Freshman<br>101 (29.3)                                                          | Sophomore<br>67 (19.4%)                                     | Junior<br>66 (19.1%)                                  | Senior<br>90 (26.1%)          | Graduate Student<br>15 (4.3%)                                       | Special Student (345)<br>6 (1.7%)    |