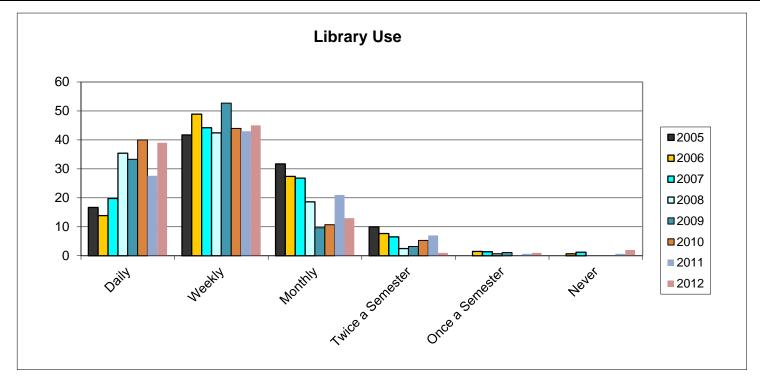

|      | Daily | Weekly | Monthly | Twice a Semester | Once a Semester | Never |
|------|-------|--------|---------|------------------|-----------------|-------|
| 2005 | 16.7  | 41.7   | 31.7    | 10               | 0               | 0     |
| 2006 | 13.9  | 48.9   | 27.4    | 7.7              | 1.5             | 0.7   |
| 2007 | 19.8  | 44.2   | 26.8    | 6.52             | 1.4             | 1.2   |
| 2008 | 35.4  | 42.4   | 18.6    | 2.5              | 0.7             | 0     |
| 2009 | 33.3  | 52.7   | 9.7     | 3.2              | 1.1             |       |
| 2010 | 40    | 44     | 10.7    | 5.3              | 0               | 0     |
| 2011 | 27.6  | 43     | 21      | 7                | 0.7             | 0.7   |
| 2012 | 39    | 45     | 13      | 1                | 1               | 2     |