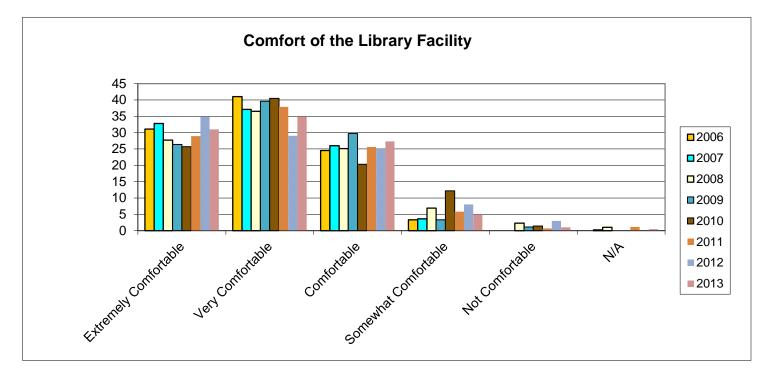

|      | Extremely Comfortable | Very Comfortable | Comfortable | Somewhat Comfortable | Not Comfortable | N/A  |
|------|-----------------------|------------------|-------------|----------------------|-----------------|------|
| 2006 | 31.1                  | 41               | 24.5        | 3.3                  | 0               | 0    |
| 2007 | 32.8                  | 37.1             | 26          | 3.6                  | 0               | 0.24 |
| 2008 | 27.7                  | 36.5             | 25.1        | 6.9                  | 2.3             | 1    |
| 2009 | 26.4                  | 39.6             | 29.7        | 3.3                  | 1.1             |      |
| 2010 | 25.7                  | 40.5             | 20.3        | 12.2                 | 1.4             |      |
| 2011 | 28.9                  | 37.9             | 25.6        | 5.8                  | 0.7             | 1.1  |
| 2012 | 35                    | 29               | 25          | 8                    | 3               |      |
| 2013 | 31                    | 35               | 27.3        | 5                    | 1               | 0.5  |