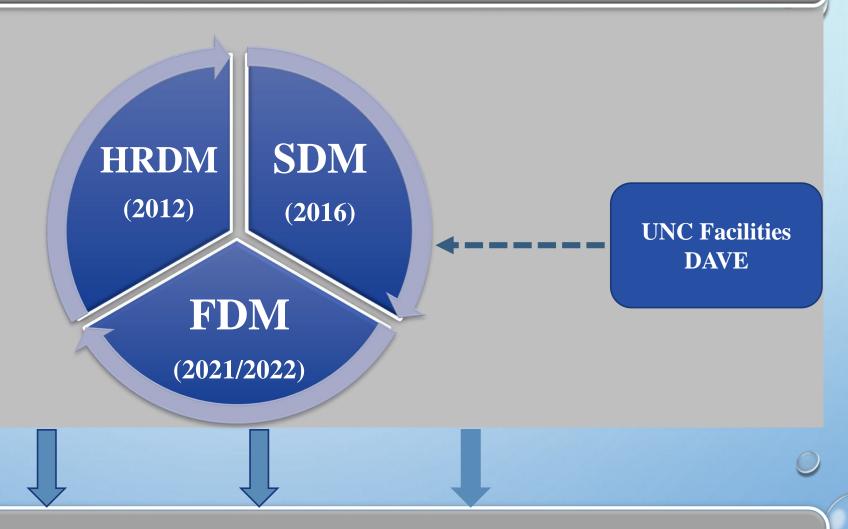

### **UNCP Student Data Mart**

- Student Data Mart
  - Application/Admission
  - Enrollment
  - Course Registration & Instructors
  - Degree Completion
  - Financial Aid
- Submission Type: BOT / Census / EOT / Post Grades
- Submission Terms: Fall / Spring / Summer I / Summer II
- Keyholder: IR

# UNCP HR Data Mart

- Human Resources Data
  - Employee Basic Info.
  - Faculty Basic Info.
  - Monthly Submission
    - IPEDS Reporting
    - Faculty dashboards
- Keyholder: HR
- Faculty Data Steward: Provost Office (faculty contract)
- Faculty Data Cleaning: Supported by IR

## **UNC** Facilities Dave Inventory

- Including All Institutions from NC
  - Building, Condition, Renovation Cost;
  - Classroom and Capacity;
  - Classroom/lab data are consistent with Banner
- Update/Change (December-January)
- Keyholder: Transferring from IR Facilities
- Annual faculties report published by the UNC System Office
  - Space Utilization
  - UNC STEM Study